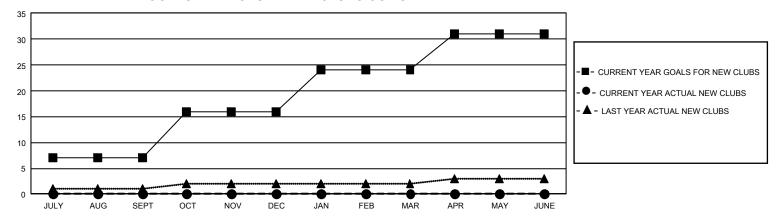

## GMT Constitutional Area 1, Group J

REPORT DOES NOT INCLUDE CLUBS IN UNDISTRICTED AREAS.

| Clubs                 |               |           |               | Members               |                          |                         |                                              |
|-----------------------|---------------|-----------|---------------|-----------------------|--------------------------|-------------------------|----------------------------------------------|
| RESULTS FOR 2022-2023 |               |           |               | RESULTS FOR 2022-2023 |                          |                         |                                              |
| QUARTER               | NEW CLUB GOAL | NEW CLUBS | DROPPED CLUBS | QUARTER ME            | EMBER GROWTH NET<br>GOAL | MEMBER GROWTH<br>ACTUAL | DROPPED MEMBERS ACTUAL (including transfers) |
| JULY/AUG/SEPT         | 21            | 0         | 4             | JULY/AUG/SEPT         | 241                      | 135                     | 205                                          |
| OCT/NOV/DEC           | 27            | 0         | 0             | OCT/NOV/DEC           | 297                      | 0                       | 0                                            |
| JAN/FEB/MAR           | 24            | 0         | 0             | JAN/FEB/MAR           | 231                      | 0                       | 0                                            |
| APR/MAY/JUNE          | 21            | 0         | 0             | APR/MAY/JUNE          | 287                      | 0                       | 0                                            |

## GOALS AND ACTUAL NEW CLUBS CUMULATIVE