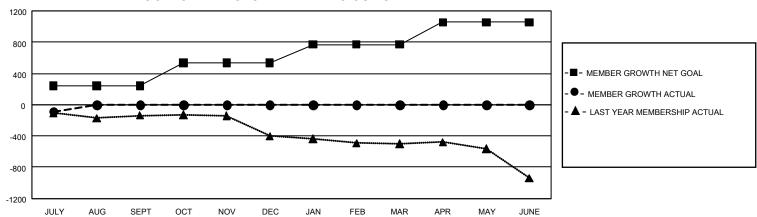

## GMT Constitutional Area 1, Group J

REPORT DOES NOT INCLUDE CLUBS IN UNDISTRICTED AREAS.

| Clubs                 |               |           |               | Members               |                          |                         |                                              |
|-----------------------|---------------|-----------|---------------|-----------------------|--------------------------|-------------------------|----------------------------------------------|
| RESULTS FOR 2022-2023 |               |           |               | RESULTS FOR 2022-2023 |                          |                         |                                              |
| QUARTER               | NEW CLUB GOAL | NEW CLUBS | DROPPED CLUBS | QUARTER ME            | EMBER GROWTH NET<br>GOAL | MEMBER GROWTH<br>ACTUAL | DROPPED MEMBERS ACTUAL (including transfers) |
| JULY/AUG/SEPT         | 21            | 0         | 4             | JULY/AUG/SEPT         | 241                      | 135                     | 205                                          |
| OCT/NOV/DEC           | 27            | 0         | 0             | OCT/NOV/DEC           | 297                      | 0                       | 0                                            |
| JAN/FEB/MAR           | 24            | 0         | 0             | JAN/FEB/MAR           | 231                      | 0                       | 0                                            |
| APR/MAY/JUNE          | 21            | 0         | 0             | APR/MAY/JUNE          | 287                      | 0                       | 0                                            |

## GOALS AND ACTUAL MEMBERS CUMULATIVE

| DROPPED CLUBS: 4 |     | 74 CLUBS OF 894 ADDED 1 OR<br>MORE NEW MEMBERS | GENDER DISTRIBUTION                  |                 |  |
|------------------|-----|------------------------------------------------|--------------------------------------|-----------------|--|
|                  |     |                                                | MALE                                 | 14,363 (70.09%) |  |
|                  |     |                                                | FEMALE                               | 6,128 (29.90%)  |  |
| DROPPED MEMBERS  |     |                                                | NON BINARY                           | 1 (0.00%)       |  |
| DECEASED         | 28  |                                                | PREFER NOT TO ANSWER                 | 1 (0.00%)       |  |
| CLUB CANCELLED   | 9   |                                                | TOTAL FAMILY UNIT MEMBERS 3,97       |                 |  |
| OTHER            | 168 | CLICK HERE FOR                                 | ,                                    |                 |  |
| TOTAL            | 205 | CUMULATIVE MEMBERSHIP DATA                     | FAMILY MEMBERS PAYING HALF DUES 2,02 |                 |  |